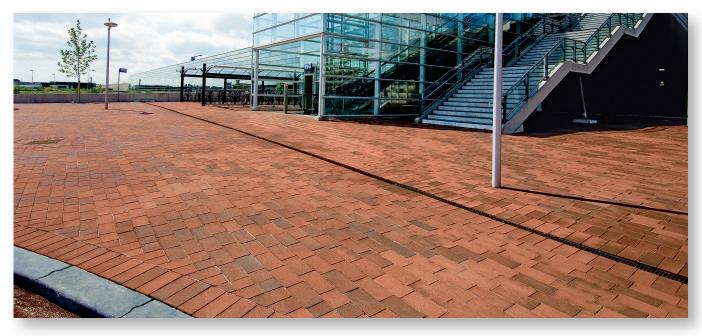

## Paving the way...

At Crest we can provide a wide range of specialist paving bricks to enhance paths, driveways and feature work. Our Priory Collection of clay paving bricks are available in six colours shown below. Technical details can be found overleaf.

Priory Golden Buff

Priory Heather

Priory Yellow Multi

Priory Multi Red

Priory Silver Sand

To find out more about our range of Priory Paving Bricks please contact the Crest team on **01430 432667.** 