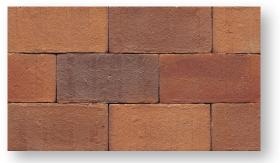

## Paving the way...

At Crest we can provide a wide range of specialist paving bricks to enhance paths, driveways and feature work. Our Priory Collection of clay paving bricks are available in six colours shown below. Technical details can be found overleaf.

Priory Golden Buff

Priory Heather

Priory Yellow Multi

Priory Multi Red

Priory Silver Sand

To find out more about our range of Priory Paving Bricks please contact the Crest team on **01430 432667.** 