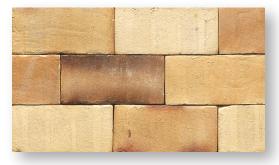

## Paving the way...

At Crest we can provide a wide range of specialist paving bricks to enhance paths, driveways and feature work. Our Priory Collection of clay paving bricks are available in six colours shown below. Technical details can be found overleaf.

Priory Golden Buff

Priory Heather

Priory Yellow Multi

Priory Multi Red

Priory Silver Sand

To find out more about our range of Priory Paving Bricks please contact the Crest team on **01430 432667.** 