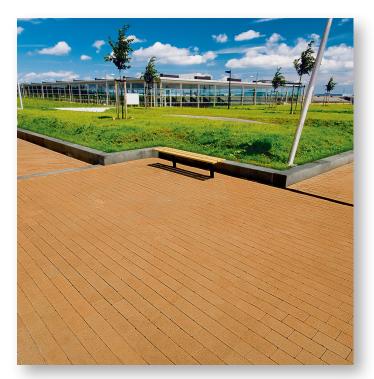

## Paving the way...

At Crest we can provide a wide range of specialist paving bricks to enhance paths, driveways and feature work. Our Priory Collection of clay paving bricks are available in six colours shown below. Technical details can be found overleaf.

Priory Golden Buff

Priory Heather

Priory Yellow Multi

Priory Multi Red

Priory Silver Sand

To find out more about our range of Priory Paving Bricks please contact the Crest team on **01430 432667.** 