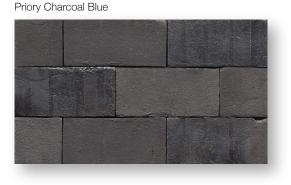

## Paving the way...

At Crest we can provide a wide range of specialist paving bricks to enhance paths, driveways and feature work. Our Priory Collection of clay paving bricks are available in six colours shown below. Technical details can be found overleaf.

Priory Golden Buff

Priory Heather

Priory Yellow Multi

Priory Multi Red

Priory Silver Sand

To find out more about our range of Priory Paving Bricks please contact the Crest team on **01430 432667.** 