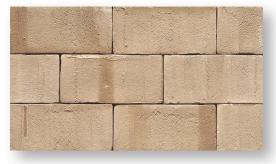

## Paving the way...

At Crest we can provide a wide range of specialist paving bricks to enhance paths, driveways and feature work. Our Priory Collection of clay paving bricks are available in six colours shown below. Technical details can be found overleaf.

Priory Golden Buff

Priory Heather

Priory Yellow Multi

Priory Multi Red

Priory Silver Sand

To find out more about our range of Priory Paving Bricks please contact the Crest team on **01430 432667.** 