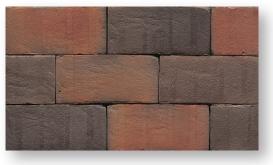

## Paving the way...

At Crest we can provide a wide range of specialist paving bricks to enhance paths, driveways and feature work. Our Priory Collection of clay paving bricks are available in six colours shown below. Technical details can be found overleaf.

Priory Golden Buff

Priory Heather

Priory Yellow Multi

Priory Multi Red

Priory Silver Sand

To find out more about our range of Priory Paving Bricks please contact the Crest team on **01430 432667.** 