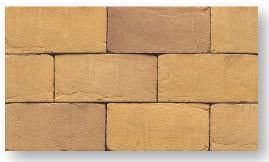

## Paving the way...

At Crest we can provide a wide range of specialist paving bricks to enhance paths, driveways and feature work. Our Priory Collection of clay paving bricks are available in six colours shown below. Technical details can be found overleaf.

Priory Golden Buff

Priory Heather

Priory Yellow Multi

Priory Multi Red

Priory Silver Sand

To find out more about our range of Priory Paving Bricks please contact the Crest team on **01430 432667.** 